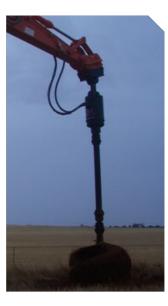

## **MACHINES UP TO 30 TONNES - SUPER HEAVY DUTY DRILLING**

Digga's drilling extension range is the ultimate in quality and cost effectiveness. Completely manufactured by Digga using only the highest grade materials and strictest quality control. Our range of extensions are suited for machines up to 30 tonnes and Digga's SD auger drives.