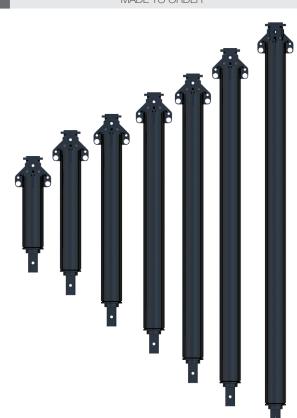

## **FEATURES**

- Easy fit design. No adaptors required
- Welded hub and shaft reduces excess play in the connections ensuring a straighter hole
- Faster to connect and disconnect
- Highest quality materials used
- 7 length options available
- Engineered to 95,000Nm of torque

| MODEL               | XO100 HD                                                        |
|---------------------|-----------------------------------------------------------------|
| TYPE                | OUTER                                                           |
| AUGER SUITABILITY   | RC11 / DR11                                                     |
| DRIVE SUITABILITY   | SD                                                              |
| MACHINE SUITABILITY | 15-30 TONNE                                                     |
| MAX TORQUE          | 95,000Nm                                                        |
| STANDARD HUB        | 100MM SQUARE                                                    |
| HUB OPTIONS         | N/A                                                             |
| BODY                | 219mm DIA x 12.7mm WALL                                         |
| LENGTH OPTIONS      | 1000MM - 1500MM - 2000MM - 2500MM - 3000MM -<br>3500MM - 4000MM |
| AVAILABILITY        | MADE TO ORDER                                                   |